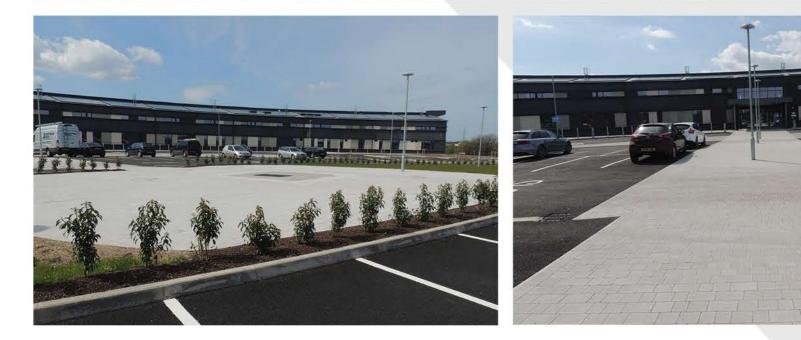

## South West College - Erne Campus 3 Carngrade Road, Enniskillen, Co. Fermanagh Featured Product: Lismore Block Paving, Classic Flag Paving & Newgrange Block Paving

The new campus building has been designed to facilitate world class professional and technical education and training. A key feature is the provision of 1000 sq.m. innovation hubs through which students will engage with business and industry in real world industrial projects and

#### challenges.

Project Size: 2,900m2

Lismore Block Paving - Natural

#### **Classic Flag Paving**

- Natrual

#### **Newgrange Block Paving**

- Silver Granite

**Client:** Education Authority

**Laying Contractor:** O'Neill Paving Ltd

Architect: Hamilton Architect LLP

Main Contractor: Tracey Brothers LTD