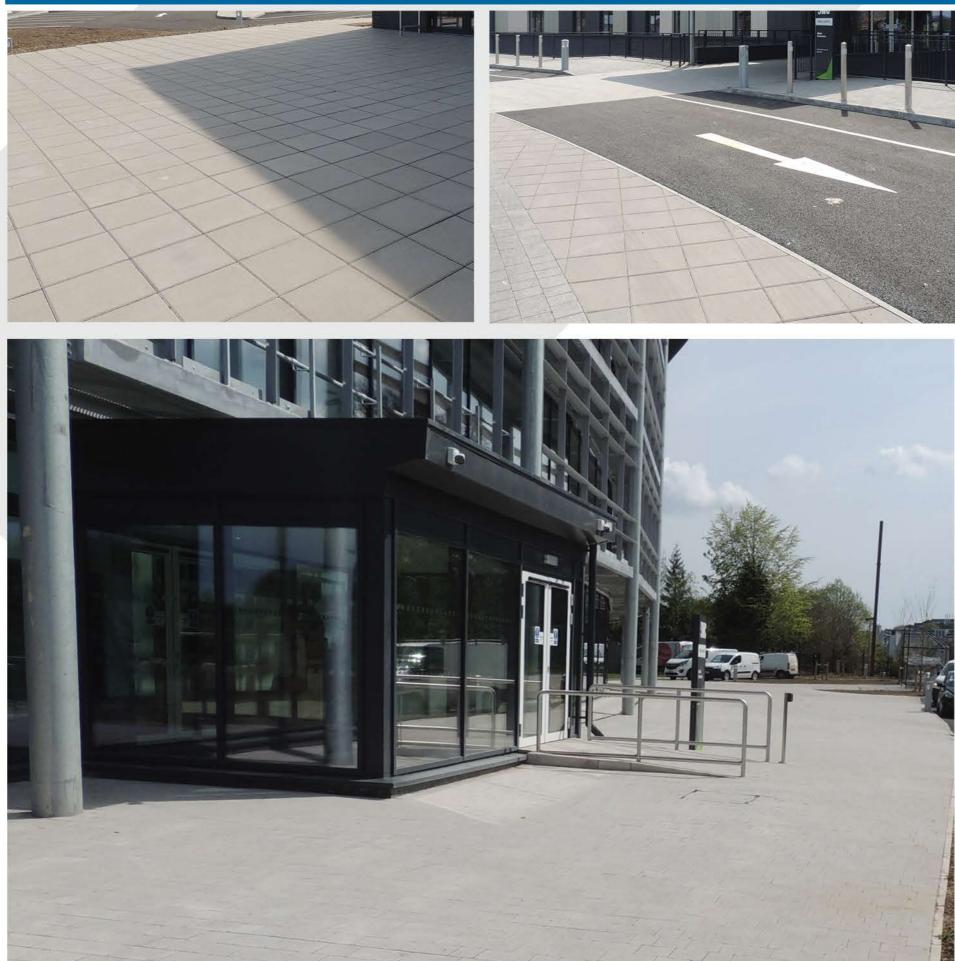

## South West College - Erne Campus 3 Carngrade Road, Enniskillen, Co. Fermanagh Featured Product: Lismore Block Paving, Classic Flag Paving & Newgrange Block Paving

The new campus building has been designed to facilitate world class professional and technical education and training. A key feature is the provision of 1000 sq.m. innovation hubs through which students will engage with business and industry in real world industrial projects and

#### challenges.

Project Size: 2,900m2

Lismore Block Paving - Natural

#### **Classic Flag Paving**

- Natrual

#### **Newgrange Block Paving**

- Silver Granite

**Client:** Education Authority

**Laying Contractor:** O'Neill Paving Ltd

Architect: Hamilton Architect LLP

Main Contractor: Tracey Brothers LTD