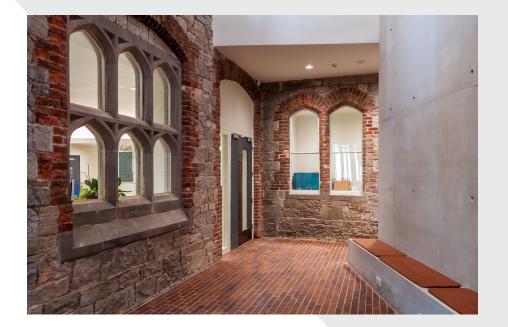

## UCC Student Hub

## University College Cork, College Road, Co Cork

Featured Products: Ready-Mixed Concrete, Concrete Blocks and Aggregates

This project comprised of the construction of a new six storey Student Hub Building within the university campus. The building is used to provide student and administrative services and flexible learning spaces. The works involved demolitions, alterations and extensions to the existing Windle Building, the removal of some existing

car parking spaces and new hard and soft landscaping.

**Ready-mixed Concrete** 

**Concrete Blocks** 

**Bulk Aggregates** 

Main Contractor: JJ Rhatigan Building Contractors

Architect: O'Donnell + Tuomey Architects