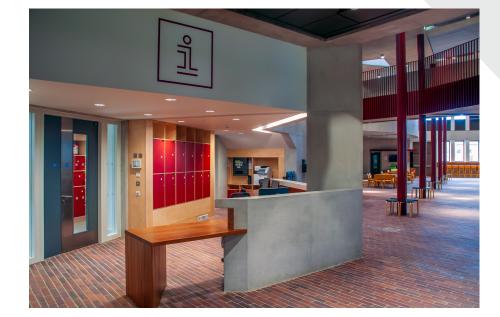

## UCC Student Hub

## University College Cork, College Road, Co Cork

Featured Products: Ready-Mixed Concrete, Concrete Blocks and Aggregates

This project comprised of the construction of a new six storey Student Hub Building within the university campus. The building is used to provide student and administrative services and flexible learning spaces. The works involved demolitions, alterations and extensions to the existing Windle Building, the removal of some existing

car parking spaces and new hard and soft landscaping.

**Ready-mixed Concrete** 

**Concrete Blocks** 

**Bulk Aggregates** 

Main Contractor: JJ Rhatigan Building Contractors

Architect: O'Donnell + Tuomey Architects