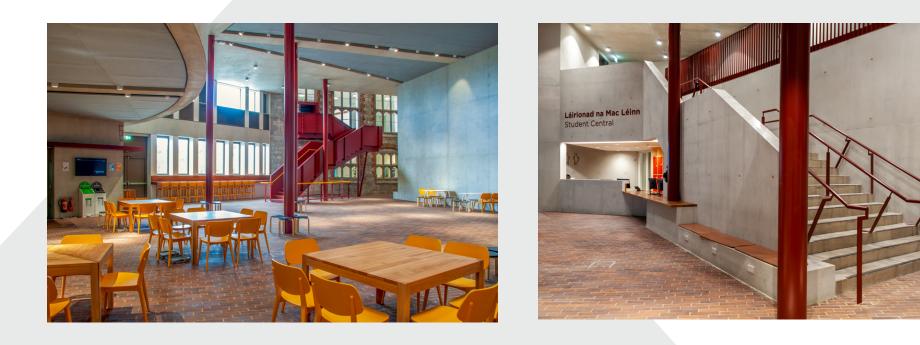

## UCC Student Hub

## University College Cork, College Road, Co Cork

Featured Products: Ready-Mixed Concrete, Concrete Blocks and Aggregates

This project comprised of the construction of a new six storey Student Hub Building within the university campus. The building is used to provide student and administrative services and flexible learning spaces. The works involved demolitions, alterations and extensions to the existing Windle Building, the removal of some existing

car parking spaces and new hard and soft landscaping.

**Ready-mixed Concrete** 

**Concrete Blocks** 

**Bulk Aggregates** 

Main Contractor: JJ Rhatigan Building Contractors

Architect: O'Donnell + Tuomey Architects