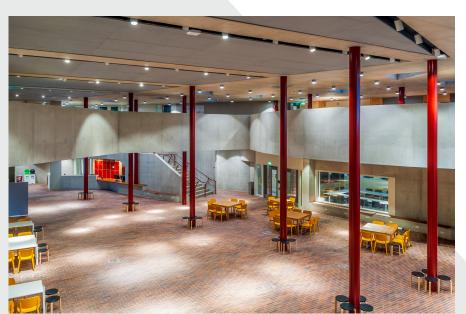

## UCC Student Hub

## University College Cork, College Road, Co Cork

Featured Products: Ready-Mixed Concrete, Concrete Blocks and Aggregates

This project comprised of the construction of a new six storey Student Hub Building within the university campus. The building is used to provide student and administrative services and flexible learning spaces. The works involved demolitions, alterations and extensions to the existing Windle Building, the removal of some existing

car parking spaces and new hard and soft landscaping.

**Ready-mixed Concrete** 

**Concrete Blocks** 

**Bulk Aggregates** 

Main Contractor: JJ Rhatigan Building Contractors

Architect: O'Donnell + Tuomey Architects