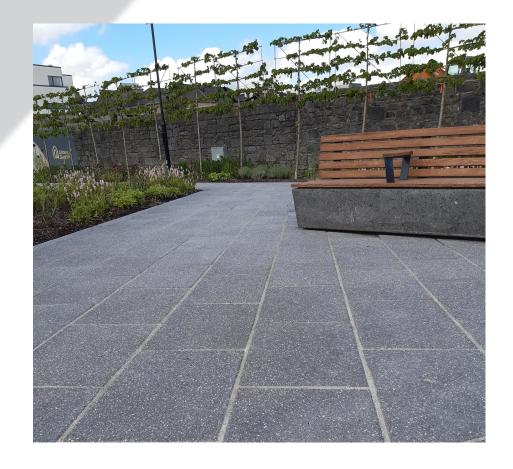

Kilsaran Rapid Set Jointing Mortar can be used in the following applications;

- Jointing of natural stone setts and slabs
- Joints to kerbing
- Jointing of concrete flags
- Jointing of clay pavers