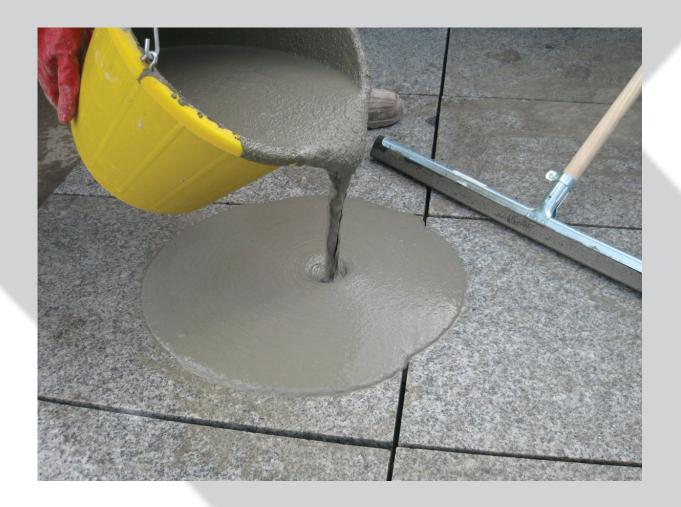

# KPRO Street RSJM Rapid Set Jointing Mortar

**Kilsaran KPRO Street Rapid Set Jointing Mortar** is designed for the jointing of pavements units constructed with clay, natural stone, granite setts, concrete flags and paving bricks. The product is formulated to meet the requirements of BS 7533 parts 7 & 12.

#### Benefits

This product offers many advantages over conventional site-mixed or readymixed rendering mortars:

- Rapid Setting Initial set in 15 minutes
- Shrinkage compensated
- Light foot traffic in just 1 hour
- Complies with BS 7533
- Long term durability
- Convenient and user-friendly
- Eliminates wastage
- Promotes cleaner and safer sites