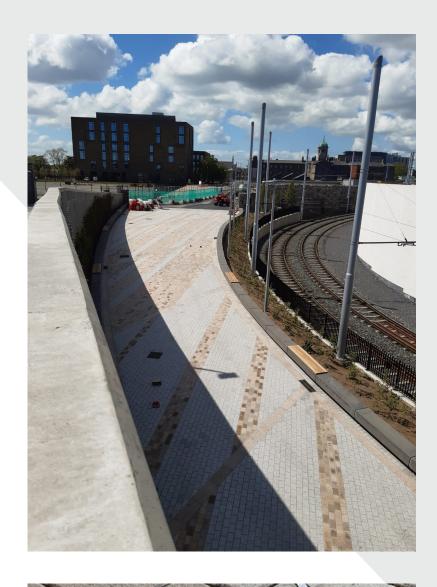

# Broadstone Gate

Grangegorman, Dublin

Featured Products: KPRO Streetscape Bedding System & Concrete

The Broadstone Gate will provide a key access to the Grangegorman site once complete and is being developed as part of the Luas Cross City works. It will be finished as a public plaza and the access will provide a major linkage between Grangegorman and Dublin City.