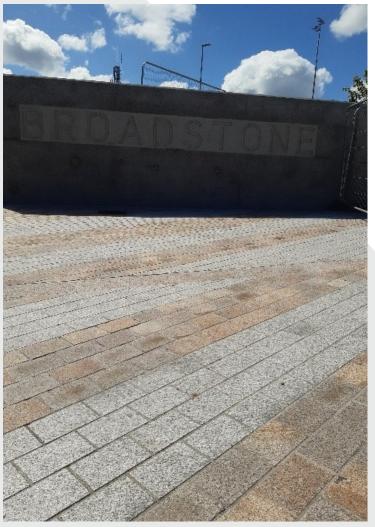

# Broadstone Gate

Grangegorman, Dublin

Featured Products: KPRO Streetscape Bedding System & Concrete

The Broadstone Gate will provide a key access to the Grangegorman site once complete and is being developed as part of the Luas Cross City works. It will be finished as a public plaza and the access will provide a major linkage between Grangegorman and Dublin City.