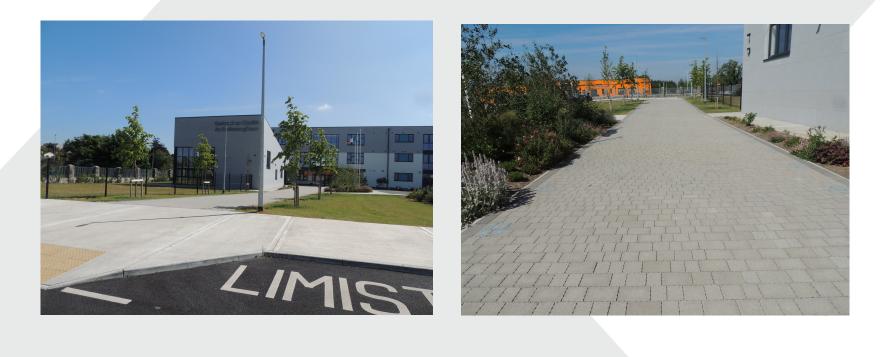

## Kilsaran

Gaelscoil an Chollin and Saplings, Mullingar Primary School Old Penn Factory, Lynn Road, Mullingar, Co Westmeath Featured Products: ClimaPave Lismore & Lismore Blocks

This project consisted of two new Primary School Buildings with a shared vehicular access and set down area.

Kilsaran provided Lismore Blocks and ClimaPave Lismore products in Natural and Charcoal both in a 3 size mix.