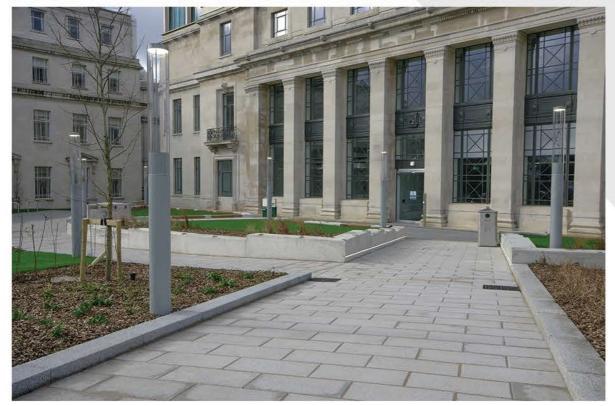

## University of Leeds ICEPS Building Woodhouse, Leeds, United Kingdom

Featured Product: Newgrange, Tara & Mellifont

The new £96m Sir William Henry Bragg Building has created a 15,700m2 facility to support multi-disciplinary material research involving physicists, chemists, biologists and engineers.

#### **Mellifont** – Charcoal

#### **Newgrange Flags**

- Silver Granite
- Black Granite

#### Tara

- Silver Granite
- Black Granite