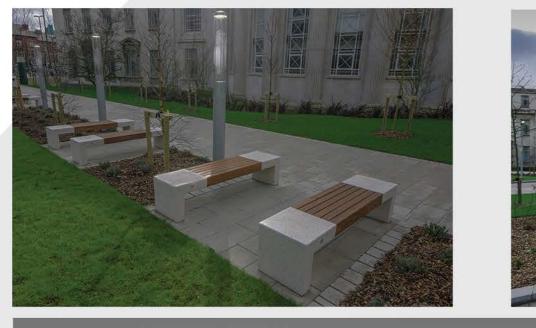

## University of Leeds ICEPS Building Woodhouse, Leeds, United Kingdom

Featured Product: Newgrange, Tara & Mellifont

The new £96m Sir William Henry Bragg Building has created a 15,700m2 facility to support multi-disciplinary material research involving physicists, chemists, biologists and engineers.

#### **Mellifont** – Charcoal

#### **Newgrange Flags**

- Silver Granite
- Black Granite

#### Tara

- Silver Granite
- Black Granite