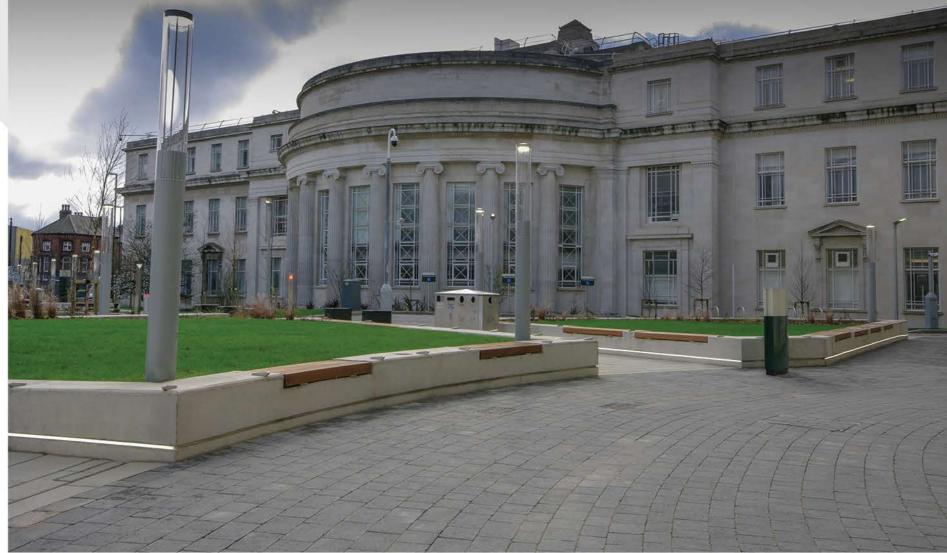

## University of Leeds ICEPS Building Woodhouse, Leeds, United Kingdom

Featured Product: Newgrange, Tara & Mellifont

The new £96m Sir William Henry Bragg Building has created a 15,700m2 facility to support multi-disciplinary material research involving physicists, chemists, biologists and engineers.

#### **Mellifont** – Charcoal

#### **Newgrange Flags**

- Silver Granite
- Black Granite

#### Tara

- Silver Granite
- Black Granite