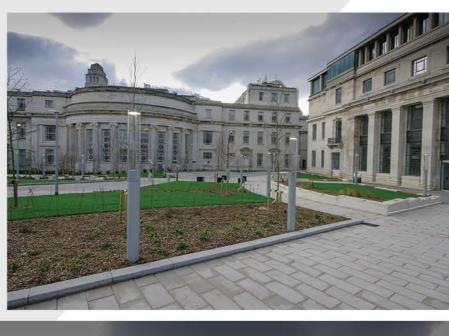

## University of Leeds ICEPS Building Woodhouse, Leeds, United Kingdom

Featured Product: Newgrange, Tara & Mellifont

The new £96m Sir William Henry Bragg Building has created a 15,700m2 facility to support multi-disciplinary material research involving physicists, chemists, biologists and engineers.

#### **Mellifont** – Charcoal

#### **Newgrange Flags**

- Silver Granite
- Black Granite

#### Tara

- Silver Granite
- Black Granite