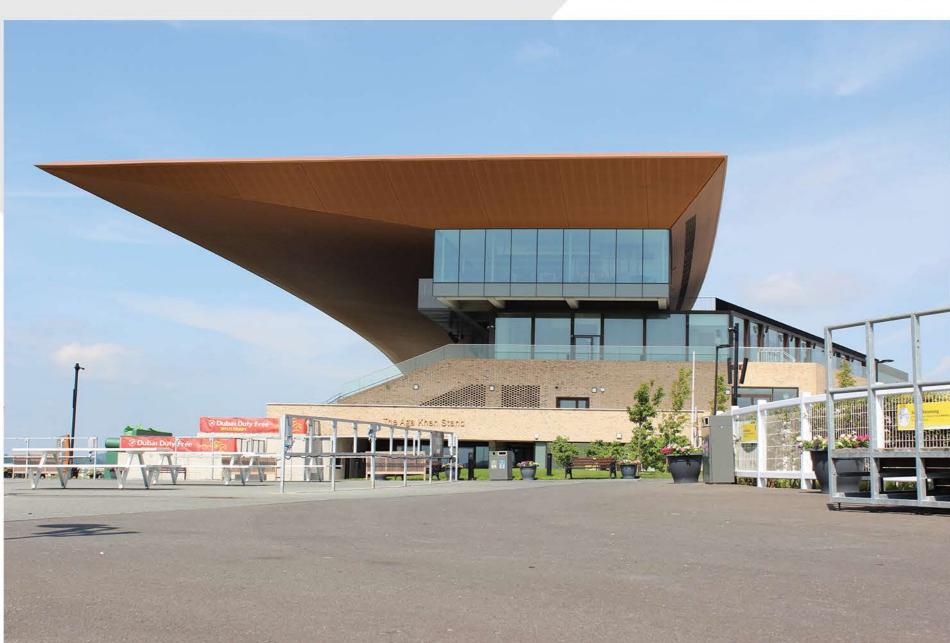

## The Curragh Racecourse Newbridge, Co. Kildare

Featured Product: Concrete and Aggregates, KPRO Masonry, KPRO Street, KPRO Crete, Cem Floor and Masonry Blocks, Asphalt

The redevelopment of the Curragh Racecourse respects both the great heritage of the Curragh and the importance of celebrating the unique landscape of the Curragh plains whilst retaining the intimate and distinctive character of the existing racecourse grounds.