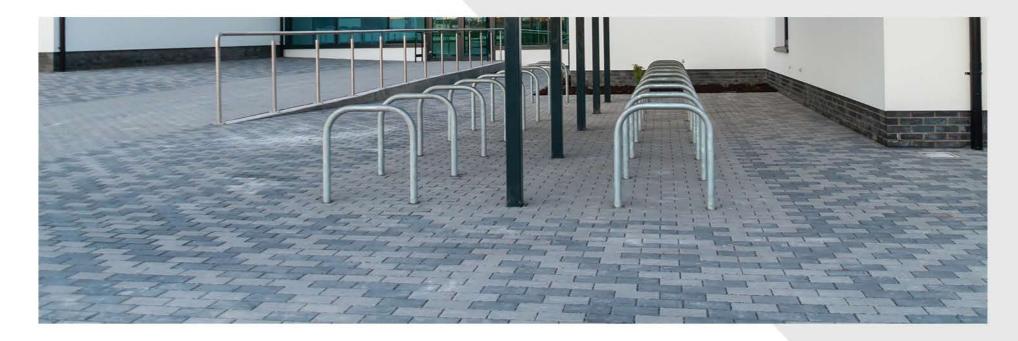

# **Mellifont Climapave**

- -Natural
- -Charcoal

## **Quantity Used:**

4,500m2