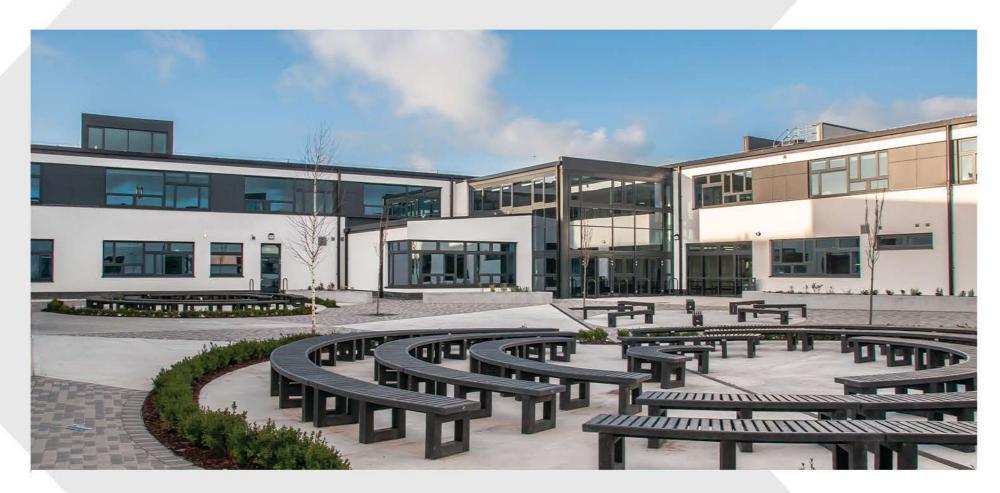

# Presentation College, Athenry Prospect, Athenry, Co. Galway

Featured Product: Mellifont Climapave

Presentation College Athenry is a 1000 pupil post primary school in the townland of Ballygarraun South, Athenry, Co. Galway.

The build is approximately 10,042sqm over two storeys, with the school building linked to a single storey sports facility.

# **Mellifont Climapave**

- -Natural
- -Charcoal

## **Quantity Used:**

4,500m2