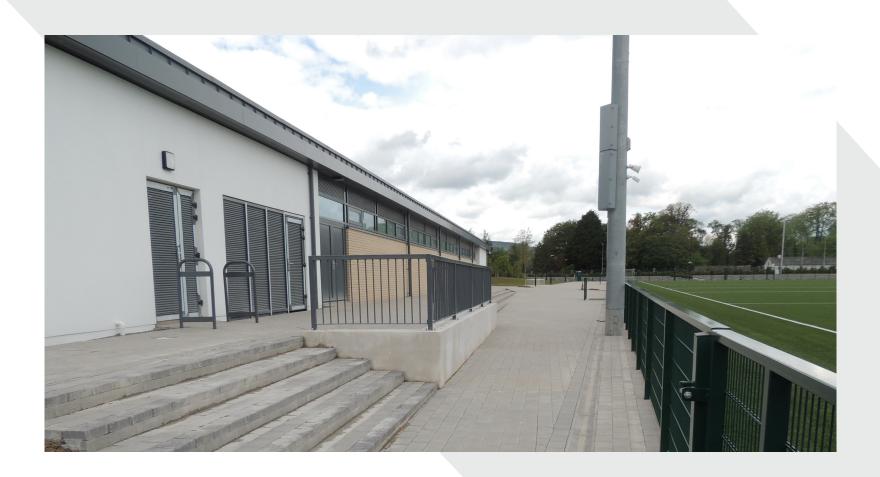

# IT Carlow Sports Campus

Kilkenny Rd, Moanacurragh, Co. Carlow

Featured Products: Lismore

The new Multi-Million Euro Sports Campus Development for IT Carlow, located just south of the Main College Campus. The project involved constructing a brand new Pavilion building, maintenance building, car parking facilities, and ancillary services associated with landscaping work.

## **Lismore Block**

- Natural

Quantity Used: 2,800M2