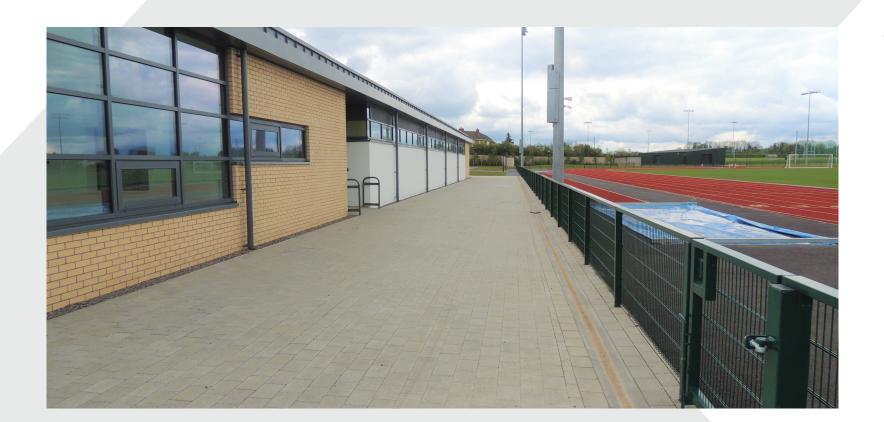

# IT Carlow Sports Campus

Kilkenny Rd, Moanacurragh, Co. Carlow

Featured Products: Lismore

The new Multi-Million Euro Sports Campus Development for IT Carlow, located just south of the Main College Campus. The project involved constructing a brand new Pavilion building, maintenance building, car parking facilities, and ancillary services associated with landscaping work.

## **Lismore Block**

- Natural

Quantity Used: 2,800M2