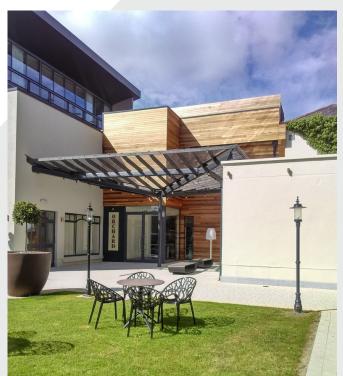

## College Road, Kilkenny

Featured Products: Newgrange Block Silver & Buff Granite

Kilsaran supplied 260 m2 of Newgrange Silver and Buff Granite paving blocks for the beautiful new outdoor area, 'The Orchard' at Hotel Kilkenny, located at College Road, Kilkenny. The subtle granite textured surface of the Newgrange range combined with inspiring colours make it stand out from the crowd. Our Granite paving range has closed the gap on natural paving in recent years due to our state of the art manufacturing