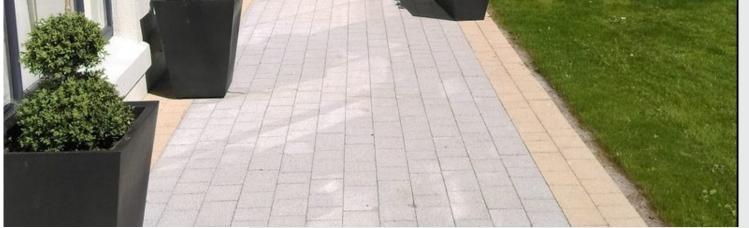

## College Road, Kilkenny

Featured Products: Newgrange Block Silver & Buff Granite

Kilsaran supplied 260 m2 of Newgrange Silver and Buff Granite paving blocks for the beautiful new outdoor area, 'The Orchard' at Hotel Kilkenny, located at College Road, Kilkenny. The subtle granite textured surface of the Newgrange range combined with inspiring colours make it stand out from the crowd. Our Granite paving range has closed the gap on natural paving in recent years due to our state of the art manufacturing

### **Newgrange Paving Block**

- Silver Granite (3 Size Mix)
- Buff Granite (3 Size Mix)

**Client:** Hotel Kilkenny

**Architect:** Stephen Carr Architects

**Contractors:** McStan Construction