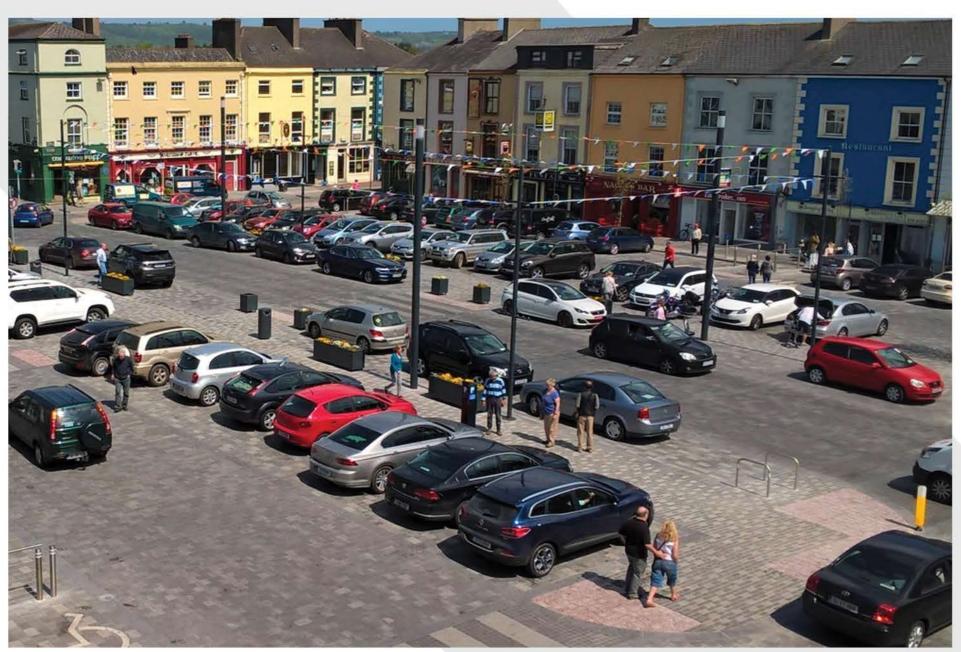

## Dungarvan Town Centre Dungarvan, Co. Waterford

Featured Product: Trinity Block, KPRO Street High Strength Bedding Concrete (HSBC), KPRO Street Priming Slurry, KPRO Street Rapid Setting Jointing Mortar & Aggregates

The refurbishment of the town square and approaching junctions in Dungarvan was developed as part of the Smarter Travel initiative. The works comprised the completion resurfacing and urban design of Grattan Square and adjoining roads with the use of Kilsarans Trinity Block Paving and Streetscape Bedding Materials.

Project Size: 4,500m2

**Trinity Block Paving** 

- Black Granite

KPRO Street High Strength Bedding Concrete (HSBC)

**KPRO Street Priming Slurry** 

**KPRO** Rapid Setting Jointing Mortar

**Aggregates** 

Client: