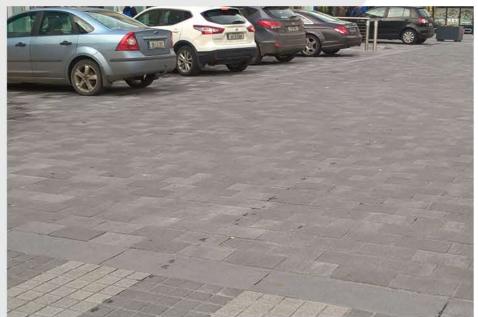

## Dungarvan Town Centre Dungarvan, Co. Waterford

Featured Product: Trinity Block, KPRO Street High Strength Bedding Concrete (HSBC), KPRO Street Priming Slurry, KPRO Street Rapid Setting Jointing Mortar & Aggregates

The refurbishment of the town square and approaching junctions in Dungarvan was developed as part of the Smarter Travel initiative. The works comprised the completion resurfacing and urban design of Grattan Square and adjoining roads with the use of Kilsarans Trinity Block Paving and Streetscape Bedding Materials.

Project Size: 4,500m2

**Trinity Block Paving** 

- Black Granite

KPRO Street High Strength Bedding Concrete (HSBC)

**KPRO Street Priming Slurry** 

**KPRO** Rapid Setting Jointing Mortar

**Aggregates** 

Client: