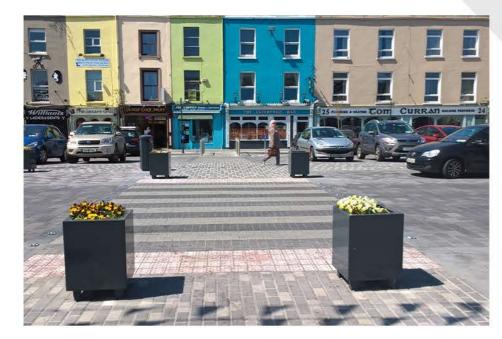

## Dungarvan Town Centre Dungarvan, Co. Waterford

Featured Product: Trinity Block, KPRO Street High Strength Bedding Concrete (HSBC), KPRO Street Priming Slurry, KPRO Street Rapid Setting Jointing Mortar & Aggregates

The refurbishment of the town square and approaching junctions in Dungarvan was developed as part of the Smarter Travel initiative. The works comprised the completion resurfacing and urban design of Grattan Square and adjoining roads with the use of Kilsarans Trinity Block Paving and Streetscape Bedding Materials.

Project Size: 4,500m2

**Trinity Block Paving** 

- Black Granite

KPRO Street High Strength Bedding Concrete (HSBC)

**KPRO Street Priming Slurry** 

**KPRO** Rapid Setting Jointing Mortar

**Aggregates** 

Client: