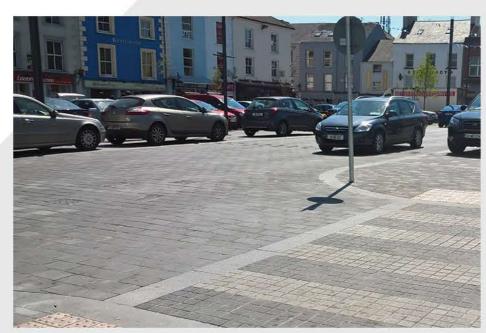

## Dungarvan Town Centre Dungarvan, Co. Waterford

Featured Product: Trinity Block, KPRO Street High Strength Bedding Concrete (HSBC), KPRO Street Priming Slurry, KPRO Street Rapid Setting Jointing Mortar & Aggregates

The refurbishment of the town square and approaching junctions in Dungarvan was developed as part of the Smarter Travel initiative. The works comprised the completion resurfacing and urban design of Grattan Square and adjoining roads with the use of Kilsarans Trinity Block Paving and Streetscape Bedding Materials.

Project Size: 4,500m2

**Trinity Block Paving** 

- Black Granite

KPRO Street High Strength Bedding Concrete (HSBC)

**KPRO Street Priming Slurry** 

**KPRO** Rapid Setting Jointing Mortar

**Aggregates** 

Client: