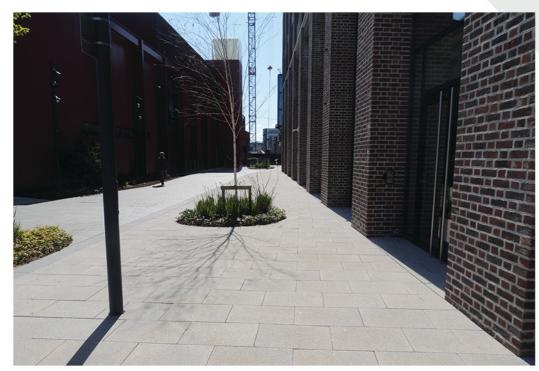

**Newgrange Flags** 

- Silver Granite

**KPRO High Strength Bedding Concrete** 

**KPRO Street Priming Slurry** 

KPRO Street Rapid Setting Jointing Mortar

Cemfloor

**Client:** Dublin City Council

**Architect:** O'Mahony Pike