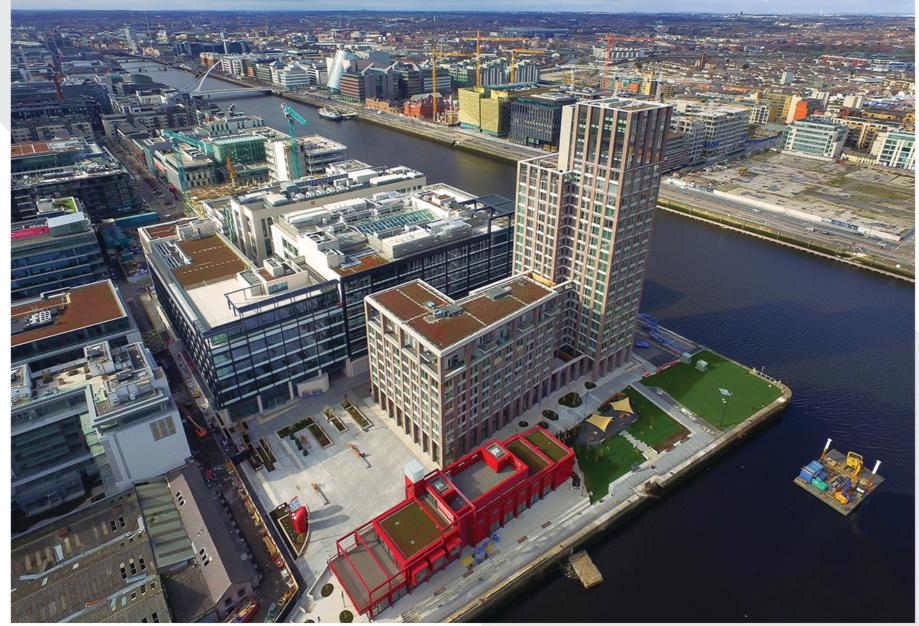

## One Capital Dock Grand Canal Dock, Co. Dublin

Featured Product: Newgrange Flags, KPRO High Strength Concrete (HSBC), KPRO Street Priming Slurry, KPRO Street Rapid Setting Jointing Mortar & Cemfloor

Capital Dock is a large mixed use development completing the final block of Dublin's South Quays at Sir John Rogerson's Quay. Located on the waterfront and adjacent to Grand Canal Dock it is a landmark project within the city.