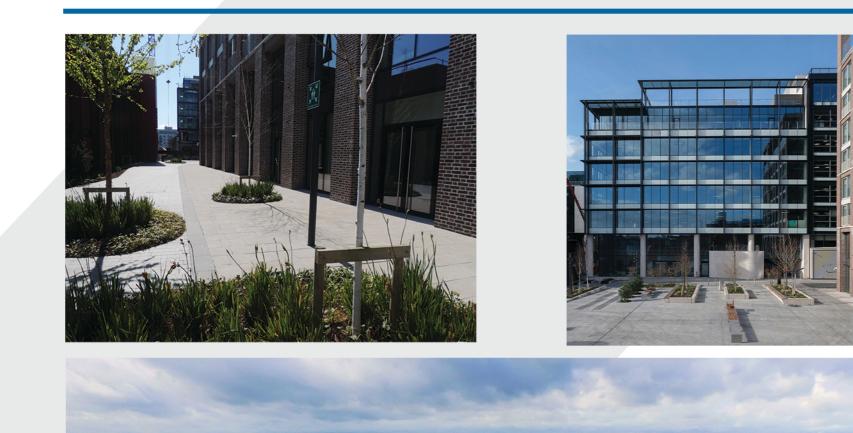

## One Capital Dock Grand Canal Dock, Co. Dublin

Featured Product: Newgrange Flags, KPRO High Strength Concrete (HSBC), KPRO Street Priming Slurry, KPRO Street Rapid Setting Jointing Mortar & Cemfloor

Capital Dock is a large mixed use development completing the final block of Dublin's South Quays at Sir John Rogerson's Quay. Located on the waterfront and adjacent to Grand Canal Dock it is a landmark project within the city.

**Newgrange Flags** 

- Silver Granite

**KPRO High Strength Bedding Concrete** 

**KPRO Street Priming Slurry** 

KPRO Street Rapid Setting Jointing Mortar

Cemfloor

**Client:** Dublin City Council

**Architect:** O'Mahony Pike